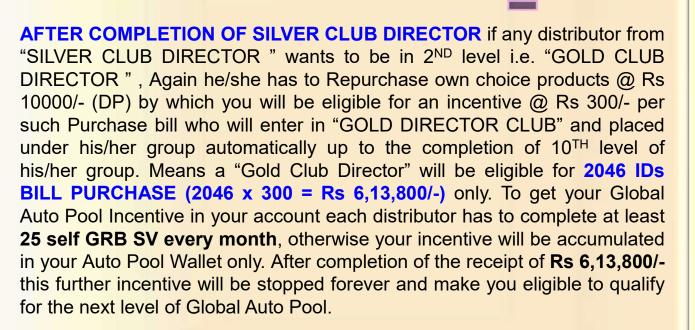

#### **GLOBAL AUTO POOL INCENTIVE**

AFTER COMPLETION OF GOLD CLUB DIRECTOR if any distributor from "GOLD CLUB DIRECTOR" wants to be in 3<sup>rd</sup> Level i.e. "DIAMOND CLUB DIRECTOR", Again he/she has to single Invoice Repurchase own choice products @ Rs 10000/- (DP) by which he/she will be eligible for an incentive @ Rs 250/- per such purchase bill who will enter in "DIAMOND CLUB DIRECTOR" under placed his/her group automatically up to the completion of 20<sup>TH</sup> level of his/her group. Means a "DIAMOND CLUB DIRECTOR" will be eligible for 20,97,150 IDs BILL PURCHAE (20,97,150 x 250 = Rs 52,42,87,500/-) only. To get your Global Auto Pool Incentive in your account each distributor has to complete at least 25 self GRB SV every month, otherwise your incentive will be accumulated in your Auto Pool Wallet only. After completion of the receipt of Rs 52,42,87,500/- this incentive will be stopped forever.