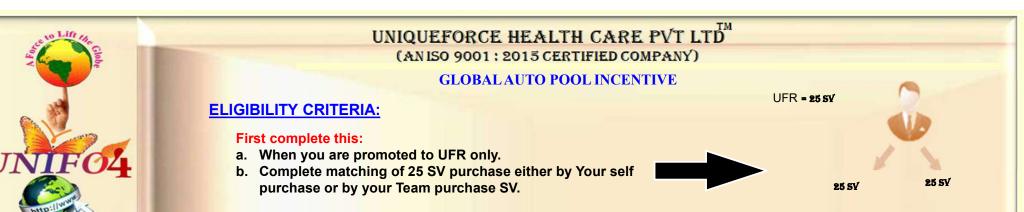

Then purchase your own choice products @ Rs 1500/- (DP) from your ID to be eligible for "GLOBAL AUTO POOL". As soon as you complete this process, you will be eligible to enter "SILVER CLUB DIRECTOR" i.e. First step of "GLOBAL AUTO POOL".

HOW

#### **1ST LEVEL:**

1715

HEAD OFFICE:

UP-250002

www.uniqueforcehealth.com

uniqueforce353@gmail.com

In Silver Club Director you will be eligible to receive the total amount of Rs 25000/- only which will be given @ Rs 60/- for new qualified Silver Club Director Auto Pool SV bill placed under your group as per the Auto Placement structure in "SILVER CLUB **DIRECTOR**" and also 7% Of Your both (SG & RG) group MATCHING GRB SV of the current month.