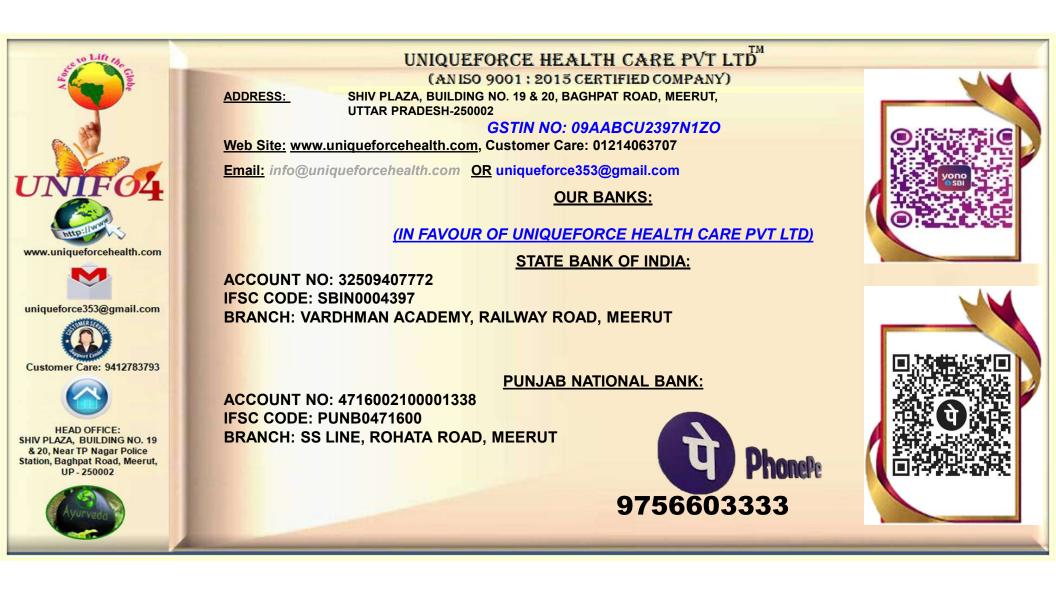

www.uniqueforcehealth.com

SHIV PLAZA, BUILDING NO. 19 & 20, Near TP Nagar Police Station, Baghpat Road, Meerut, UP - 250002

uniqueforce353@gmail.com

 $\bigcirc$ 

HEAD OFFICE: SHIV PLAZA, BUILDING NO. 19 & 20, Near TP Nagar Police Station, Baghpat Road, Meerut, UP - 250002

Mr. Sanjeev Sharma Chief Managing Director

\* \* \* \* \*

HEAD OFFICE: SHIV PLAZA, BUILDING NO. 19 & 20, Near TP Nagar Police Station, Baghpat Road, Meerut, UP - 250002

uniqueforce353@gmail.com

Customer Care: 9412783793

HEAD OFFICE: SHIV PLAZA, BUILDING NO. 19 & 20, Near TP Nagar Police Station, Baghpat Road, Meerut, UP - 250002

HEAD OFFICE: SHIV PLAZA, BUILDING NO. 19 & 20, Near TP Nagar Police Station, Baghpat Road, Meerut, UP - 250002

UI

www.uniqueforcehealth.com

uniqueforce353@gmail.com

Customer Care: 9412783793

HEAD OFFICE:

SHIV PLAZA, BUILDING NO. 19 & 20, Near TP Nagar Police

Station, Baghpat Road, Meerut, UP - 250002

- 7. Your bill will be generated and the generated SV according to your billing Invoice will be updated automatically.
- 8. Your SV matching closing will be done on daily basis.