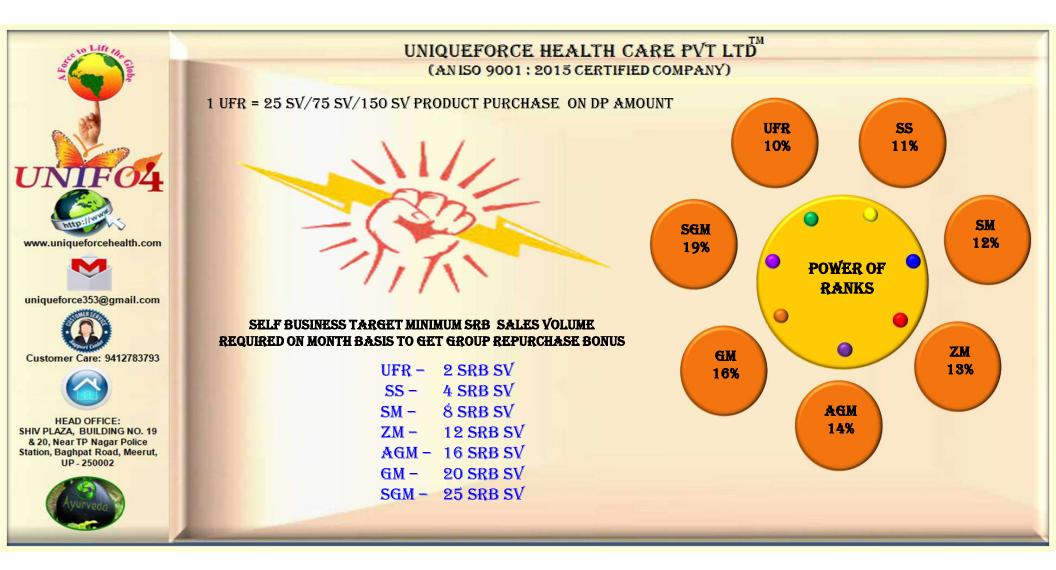

## **REGISTERATION WITH US : FREE ----- FREE ----- FREE**

www.uniqueforcehealth.com

uniqueforce353@gmail.com

Customer Care: 9412783793

HEAD OFFICE:

SHIV PLAZA, BUILDING NO. 19 & 20, Near TP Nagar Police

Station, Baghpat Road, Meerut, UP - 250002 Purchase own choice product and get 20% direct discount life time.
On accumulation basis when your purchase product SV raises up-to
A. 150 SV with per day capping of 1000 SV.
B. 75 SV with per day capping of 750 SV.
C. 25 SV with per day capping of 500 SV.

Automatically you will be promoted to 1<sup>ST</sup> Rank i.e. UFR (Uniqueforce Representative) who is eligible to get all types of Incentive Bonus as per our marketing plan.

## UNIQUEFORCE HEALTH CARE PVT LTD (ANISO 9001: 2015 CERTIFIED COMPANY)

11 WAYS TO GET BONUS FROM GROUP REPURCHASE BONUS ON MATCHING REPURCHASE SV

1.<u>Retail profit @</u> 20% (MRP - 20%)

2. <u>Sales incentive @ (10% - 19% ON GROUP REPURCHASE SV MATCHING BASIS) (UFR TO SGM)</u> and Unmatched SV will be carry forwarded for the next month closing.

- 3. TOUR Incentive @ 3% of your both (SG & RG) GRB SV Of current month matching turn over. It will be eligible from (SM --- SGM).
- 4. Car Incentive @ 3% of your both (SG & RG) GRB SV Of current month matching turn over. It will be eligible from (ZM --- SGM).

5. HOUSE FUND Incentive @ 2% of your both (SG & RG) GRB SV Of current month matching turn over. It will be eligible from (AGM --- SGM).

6. <u>Senior General manager Royal Bonus @ 2%</u> company current month GRB SV turn over & divided in all Such SGM who will maintain their self Rank monthly GRB SV business.

7. <u>UNIQUE DIAMOND STAR Leadership Bonus 2%</u> Who has completed **5** SGM IN SG SIDE & **5** SGM IN RG SIDE. He/She will get 2% of his/her both (SG & RG) GRB SV Of current month matching turn over. By maintaining (SG & RG) GRB SV @ 100000 GRB SV : 100000 GRB SV) per month, he/she will be eligible for the extra facility given by the company.

8. Store referral billing GRB SV incentive @ 1%

9. GOLD PURCHASE ACHIEVER INCENTIVE as per the company declaration.

10. ANNUAL LEADERSHIP BONUS @ (1%, 1.5% or 2%) ON ANNUAL Repurchase SV MATCHING OF YOUR OWN GROUP ANNUALLY as per the shown in the presentation of this marketing modules.

11. GLOBAL AUTO POOL INCENTIVE FOR SILVER CLUB DIRECTOR ONLY @ 7% ON YOUR BOTH GROUP (SG & RG) GRB SV Of current month matching turn over.

| Set to Lift the           | UNIQUEFORCE HEALTH CARE PVT LTD                                    |      |                        |                        |                           |        |        |                                   |  |
|---------------------------|--------------------------------------------------------------------|------|------------------------|------------------------|---------------------------|--------|--------|-----------------------------------|--|
| A K                       | (AN ISO 9001: 2015 CERTIFIED COMPANY)                              |      |                        |                        |                           |        |        |                                   |  |
|                           |                                                                    |      |                        |                        |                           |        |        |                                   |  |
| <u>6.</u>                 | LEADERS' DEVELOPMENT BONUS @ CURRENT MONTH GRB SV MATCHING CLOSING |      |                        |                        |                           |        |        |                                   |  |
| UNIF04                    | SL NO                                                              | RANK | SG GRB SV<br>(MINIMUM) | RG GRB SV<br>(MINIMUM) | MATCH GRB SV<br>(MINIMUM) | COMM % | BONUS  | WELFARE FUND ON LDB<br>COMMISSION |  |
|                           | 1                                                                  | UFR  | 30 <mark>000</mark>    | 15000                  | 15000                     | 2.00%  | 300.00 | 3.00%                             |  |
| www.uniqueforcehealth.com | 2                                                                  | SS   | 40 <mark>000</mark>    | 20000                  | 20000                     | 2.00%  | 400.00 | 3.00%                             |  |
| <b>N</b>                  | 3                                                                  | SM   | 50 <mark>000</mark>    | 25000                  | 25000                     | 2.00%  | 500.00 | 3.00%                             |  |
| uniqueforce353@gmail.com  | 4                                                                  | ZM   | 60 <mark>000</mark>    | 30000                  | 30000                     | 2.00%  | 600.00 | 3.00%                             |  |
|                           | 5                                                                  | AGM  | 70 <mark>000</mark>    | 35000                  | 35000                     | 2.00%  | 700.00 | 3.00%                             |  |
| Customer Care: 9412783793 | 6                                                                  | GM   | 80 <mark>000</mark>    | 40000                  | 40000                     | 2.00%  | 800.00 | 3.00%                             |  |
| HEAD OFFICE:              | 7                                                                  | SGM  | 90 <mark>000</mark>    | 45000                  | 45000                     | 2.00%  | 900.00 | 3.00%                             |  |