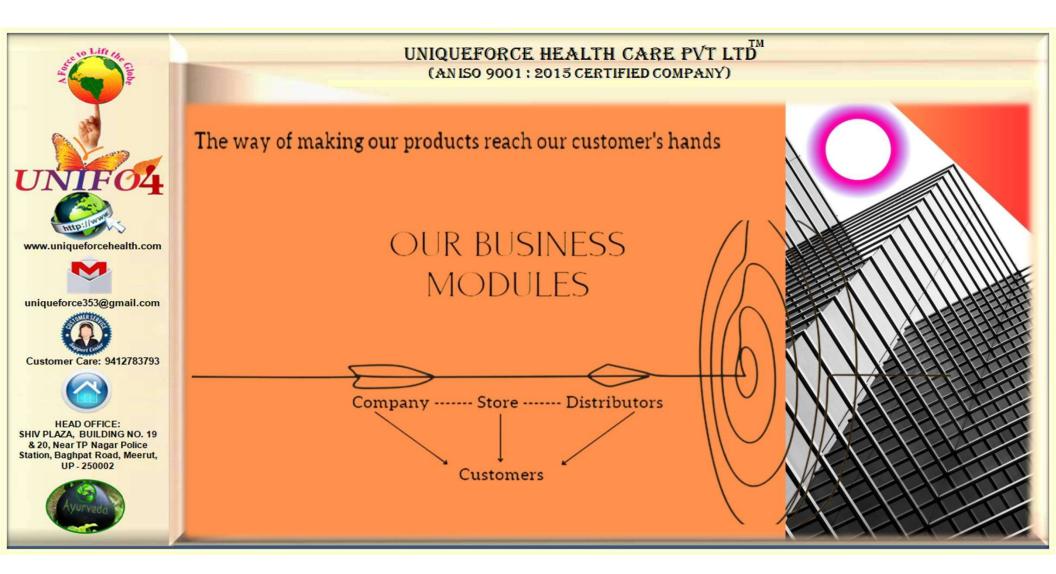

www.uniqueforcehealth.com





SHIV PLAZA, BUILDING NO. 19 & 20, Near TP Nagar Police Station, Baghpat Road, Meerut, UP - 250002



## UNIQUEFORCE HEALTH CARE PVT LTD (AN ISO 9001: 2015 CERTIFIED COMPANY)

# WELCOME TO OUR COMPANY

The Talisman of Health is the balance of three Dosa (Vatt, Pitta & Cough) and Uniqueforce Health Care brought to you Quality approved Products, manufactured by SARAS FOOD & HERBAL Registered by "Ministry Of Rural Development Govt. Of India Regd D.R.D.A. -7811125, Aushi Immunosciences Pvt Ltd, Afflatus Pharmaceuticals Pvt Ltd and Airen Herbal loaded with (WHO,GMP & FSSAI) Certificates which help us to balance ourselves in natural state.









uniqueforce353@gmail.com



 $\bigcirc$ 

HEAD OFFICE: SHIV PLAZA, BUILDING NO. 19 & 20, Near TP Nagar Police Station, Baghpat Road, Meerut, UP - 250002



Mr. Sanjeev Sharma Chief Managing Director

\* \* \* \* \*

Mr. Arvind Kumar Logistic Director

UNIQUEFORCE HEALTH CARE PVT LTD (AN ISO 9001: 2015 CERTIFIED COMPANY)

**MEET OUR TEAM** 

r **Mr. Yo** 

Mr. Yogesh Kumar HR Manager



Mr. SR Barik Administerative Officer

\* \* \* \* \*



HEAD OFFICE: SHIV PLAZA, BUILDING NO. 19 & 20, Near TP Nagar Police Station, Baghpat Road, Meerut, UP - 250002



## UNIQUEFORCE HEALTH CARE PVT LTD (ANISO 9001: 2015 CERTIFIED COMPANY)

## LET'S BUILD A STRATEGIC BUSINESS WITH OUR COMPANY

## Self Confidence is the first secret to SUCCESS



"We inherently believe that the overall service we prov